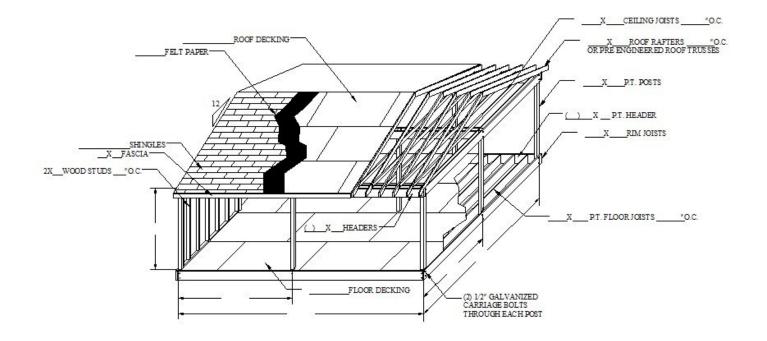

de Enforcement 8299 Old Floyd Rd. Rome, N.Y. 13440 Ken - Cell (315) 335-3889 / Fax (315) 865-4126

| Date | Tax Map No. | Permit No. |  |
|------|-------------|------------|--|

This design is hereby made to the Office of Codes Enforcement for the issuance of a Building, Sanitation, and/or Zoning Permit pursuant to the N.Y.S. Uniform Fire Prevention and Building Code for the construction, renovation, or alteration herein described, and those plans submitted for such. The applicant and/or owner agrees to comply with all applicable laws, ordinances, regulations and conditions expressed, including visits to the construction site for routine and special inspections. In the event of changes occurring during construction, the Town of Floyd Building Codes Official shall be notified immediately.